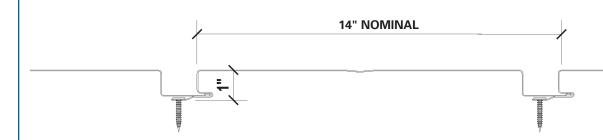

1" Flush Panel with Reveal; max width 14.0"; concealed, interlocking seams fastened with (2) #10-12 x 1" long No. 2 Phillips drive pancake head, wood screws; fastening metal to panel to Wood or Steel Substrate; maximum 12" fastener spacing; Panel Rollformer: Schlebach Quadro-Plus Rollformer; *Oil Canning is not a Cause for Rejection* 

## **DESIGN INFORMATION**

- Vertical or Horizontal Application
- Actual Panel Width: 14" from 20" Coil
- Solid Substrate or Open Framing
- Architectural Soffit/Wall Panel w/Reveal
- Concealed Fastener Attachment No Clip Required
- 24 and 26 Gauge Galvalume®
- .032" Aluminum
- 16oz Copper
- 30 Year Finish Warranty on Kynar 500 Finish
- Weather Tight Warranty Not Available
- Underlayment Not Required
- Vented or Non-Vented