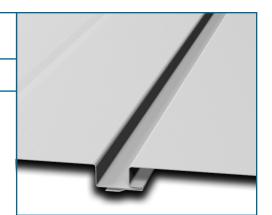

# 1" Flush Panel with Reveal

#### PRODUCT DESCRIPTION

- Flush panel system designed for use in soffit, mansard and wall applications
- 14-inch flush panel system that yields a 1-inch reveal in the panel profile
- Adds depth, texture, and additional strength to the panel profile

1" Flush Panel with Reveal; max width 14.0"; concealed, interlocking seams fastened with (2) #10-12 x 1" long No. 2 Phillips drive pancake head, wood screws; fastening metal to panel to Wood or Steel Substrate; maximum 12" fastener spacing; Panel Rollformer: Schlebach Quadro-Plus Rollformer; *Oil Canning is not a Cause for Rejection* 