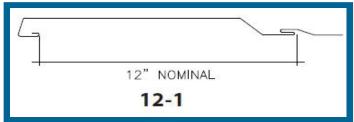

#### **Edge Metal and Coping**

For the desired finished look, Sentriclad offers flashing, trim and edge metals in a variety of substrates, profiles and finishes. The easy-to-install finishing touches help maintain temperature and create design distinction. Sentriclad edge metal offering is ANSI SPRI ES-1 tested and approved and includes:

- 4" Face Edge Metal
- 6" Face Edge Metal
- 8" Face Edge Metal
- 16" Coping
- 20" Coping
- 24" Coping