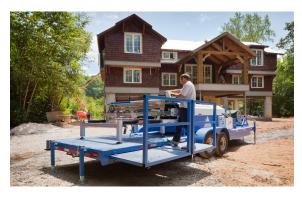

Manufactured on the Schlebach Quadro-Plus rollformer, Sentrigard Metal Roofing Systems redefine the standard for site-fabricated metal roofing. The Quadro-Plus gives you the flexibility of on-site fabrication of multiple profiles and the quality of in-plant manufacturing on a single rollforming machine.

# Quick change artist: One machine handles a multitude of profiles

The Schlebach Quadro-Plus is a rollforming workhorse with unlimited possibilities. By teaming the Sentrigard Metal Roofing Systems with the Quadro rollforming machine, you can make multiple panel profiles and allow your company to have one machine for all of your installation needs. The Quadro can be used at your shop or transported to the jobsite.

With the durable Quadro-Plus, you can zip through 10 different profiles in minutes, instead of hours. The simplicity of the Quadro-Plus allows you to convert most profiles with a flip of a cassette. The revolutionary Schlebach Quadro-Plus produces perfectly rollformed panels for 1" and 1.5" mechanical lock, snap lock, nail strip, 1.75" snap lock, and 2" structural mechanical lock, plus 1" flush panels.

Quadro-CINCO

The Quadro-Plus has the most advanced mobile rollforming technology in the industry and is available Quadro-Plus with the CINCO (Computer Integrated Notching and Cutting Operation)

components to make the world's first mobile rollformer with an inline notching and angle cutting system that's fully integrated with advanced roof design software.