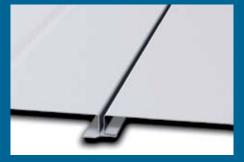

#### 1" Interlocking Flush Panel

- Flush panel system designed for use in soffit, mansard and wall applications
- 15-inch wide flush panel system provides a smooth flat surface to complement to any architectural metal roofing system
- Integrates well with other types of building materials

#### 1" Flush Panel w/ Reveal

- Flush panel system designed for use in soffit, mansard and wall applications
- A 14-inch flush panel system that yields a 1-inch reveal in the panel profile
- Adds depth, texture, and additional strength to the panel profile