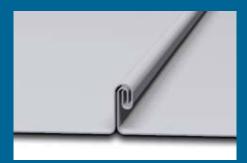

With the durable Quadro-Plus, you can zip through 10 different profiles in minutes, instead of hours. The simplicity of the Quadro-Plus allows you to convert most profiles with a flip of a cassette. The revolutionary Schlebach Quadro-Plus produces perfectly rollformed panels for 1" and 1.5" mechanical lock, snap lock, nail strip, 1.75" snap lock, and 2" structural mechanical lock, plus 1" flush panels.

#### 1" Mechanical Lock Panel

- Classic Low Profile Architectural Standing Seam Metal Roofing System
- Ideal for residential and light commercial applications
- Specially designed clip allows thermal movement
- Tested panel for rated assemblies achieves high performance levels
- Mechanical locked seam for weather tight performance
- Excellent for roofing installation requiring exotic metals such as copper and terne metal

#### 1.5" Mechanical Lock Panel

- Classic Architectural Standing Seam Metal Roofing System
- Ideal for residential and light commercial applications
- Specially designed clip allows thermal movement
- Tested panel for rated assemblies achieves high performance levels
- Mechanical locked seam for long-term weather tight performance
- Excellent for roofing installation requiring exotic metals such as copper and terne

#### 2" Mechanical Lock Panel

- Structural Standing Seam Metal Roofing System
- Commercial profile for multiple deck and slope applications
- Combines optimum performance with excellent value
- Specially designed clip allows thermal movemet
- Tested panel for rated assemblies achieves high performance levels
- Mechanical locked seam for long-term weather tight performance