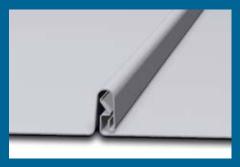

With the durable Quadro-Plus, you can zip through 10 different profiles in minutes, instead of hours. The simplicity of the Quadro-Plus allows you to convert most profiles with a flip of a cassette. The revolutionary Schlebach Quadro-Plus produces perfectly rollformed panels for 1" and 1.5" mechanical lock, snap lock, nail strip, 1.75" snap lock, and 2" structural mechanical lock, plus 1" flush panels.

#### 1" Nail Strip Panel

- Low-Profile Architectural Standing Seam Metal Roofing System
- Ideal for residential and light commercial applications
- Low profile clipless system for fast, easy installation
- Streamlined look for smaller roofing applications