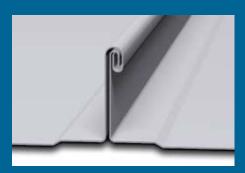

#### 1" Mechanical Lock Panel

- Classic Low Profile Architectural Standing Seam Metal Roofing System
- Ideal for residential and light commercial applications
- Specially designed clip allows thermal movement
- Tested panel for rated assemblies achieves high performance levels
- Mechanical locked seam for weather tight performance
- Excellent for roofing installation requiring exotic metals such as copper and terne metal

#### 1.5" Mechanical Lock Panel

- Classic Architectural Standing Seam Metal Roofing System
- Ideal for residential and light commercial applications
- Specially designed clip allows thermal movement
- Tested panel for rated assemblies achieves high performance levels
- Mechanical locked seam for long-term weather tight performance
- Excellent for roofing installation requiring exotic metals such as copper and terne

#### 2" Mechanical Lock Panel

- Structural Standing Seam Metal Roofing System
- Commercial profile for multiple deck and slope applications
- Combines optimum performance with excellent value
- Specially designed clip allows thermal movemet
- Tested panel for rated assemblies achieves high performance levels
- Mechanical locked seam for long-term weather tight performance