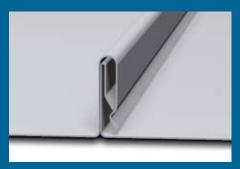

With the durable Quadro-Plus, you can zip through 10 different profiles in minutes, instead of hours. The simplicity of the Quadro-Plus allows you to convert most profiles with a flip of a cassette. The revolutionary Schlebach Quadro-Plus produces perfectly rollformed panels for 1" and 1.5" mechanical lock, snap lock, nail strip, 1.75" snap lock, and 2" structural mechanical lock, plus 1" flush panels.

#### 1" Nail Strip Panel

- Low-Profile Architectural Standing Seam Metal Roofing System
- Ideal for residential and light commercial applications
- Low profile clipless system for fast, easy installation
- Streamlined look for smaller roofing applications

#### 1.5" Nail Strip Panel

- Architectural Standing Seam Metal Roofing System
- Ideal for residential and light commercial applications
- The economy and speed of a clipless panel
- Higher profile for added strength on larger jobs
- More prominent seam has the look of a traditional standing seam roof