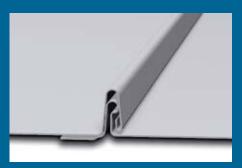

With the durable Quadro-Plus, you can zip through 10 different profiles in minutes, instead of hours. The simplicity of the Quadro-Plus allows you to convert most profiles with a flip of a cassette. The revolutionary Schlebach Quadro-Plus produces perfectly rollformed panels for 1" and 1.5" mechanical lock, snap lock, nail strip, 1.75" snap lock, and 2" structural mechanical lock, plus 1" flush panels.

#### 1" Mechanical Lock Panel

- Classic Low Profile Architectural Standing Seam Metal Roofing System
- Ideal for residential and light commercial applications
- Specially designed clip allows thermal movement
- Tested panel for rated assemblies achieves high performance levels
- Mechanical locked seam for weather tight performance
- Excellent for roofing installation requiring exotic metals such as copper and terne metal