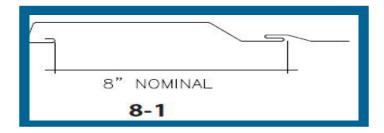

#### **Edge Metal and Coping**

For the desired finished look, Sentriclad offers flashing, trim and edge metals in a variety of substrates, profiles and finishes. The easy-to-install finishing touches help maintain temperature and create design distinction. Sentriclad edge metal offering is ANSI SPRI ES-1 tested and approved and includes:

- 4" Face Edge Metal
- 6" Face Edge Metal
- 8" Face Edge Metal
- 16" Coping
- 20" Coping
- 24" Coping