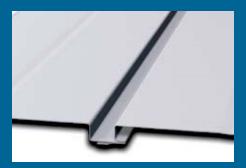

With the durable Quadro-Plus, you can zip through 10 different profiles in minutes, instead of hours. The simplicity of the Quadro-Plus allows you to convert most profiles with a flip of a cassette. The revolutionary Schlebach Quadro-Plus produces perfectly rollformed panels for 1" and 1.5" mechanical lock, snap lock, nail strip, 1.75" snap lock, and 2" structural mechanical lock, plus 1" flush panels.

#### 1" Snap Lock Panel

- Low-Profile Architectural Standing Seam Metal Roofing System
- Ideal for residential and light commercial applications
- Specially designed clip allows thermal movement
- Tested panel for rated assemblies achieves higher performance levels

#### 1.75" Snap Lock Panel

- Structural Standing Seam Metal Roofing System
- Commercial profile for multiple deck and slope applications
- Combines optimum performance with excellent value
- Specially designed clip allows thermal movement
- Tested panel for rated assemblies achieves higher performance levels