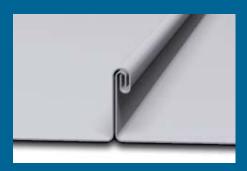

#### 1.5" Nail Strip Panel

- Architectural Standing Seam Metal Roofing System
- Ideal for residential and light commercial applications
- The economy and speed of a clipless panel
- Higher profile for added strength on larger jobs
- More prominent seam has the look of a traditional standing seam roof

#### 1.5" Snap Lock Panel

- Architectural Standing Seam Metal Roofing System
- Ideal for residential and light commercial applications
- Specially designed clip allows thermal movement
- Tested panel for rated assemblies achieves high performance levels