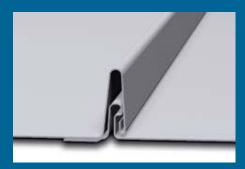

With the durable Quadro-Plus, you can zip through 10 different profiles in minutes, instead of hours. The simplicity of the Quadro-Plus allows you to convert most profiles with a flip of a cassette. The revolutionary Schlebach Quadro-Plus produces perfectly rollformed panels for 1" and 1.5" mechanical lock, snap lock, nail strip, 1.75" snap lock, and 2" structural mechanical lock, plus 1" flush panels.

#### 1" Snap Lock Panel

- Low-Profile Architectural Standing Seam Metal Roofing System
- Ideal for residential and light commercial applications
- Specially designed clip allows thermal movement
- Tested panel for rated assemblies achieves higher performance levels