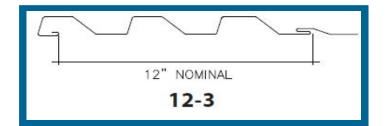

#### **Edge Metal and Coping**

For the desired finished look, Sentriclad offers flashing, trim and edge metals in a variety of substrates, profiles and finishes. The easy-to-install finishing touches help maintain temperature and create design distinction. Sentriclad edge metal offering is ANSI SPRI ES-1 tested and approved and includes:

- 4" Face Edge Metal
- 6" Face Edge Metal
- 8" Face Edge Metal
- 16" Coping
- 20" Coping
- 24" Coping