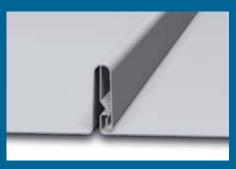

With the durable Quadro-Plus, you can zip through 10 different profiles in minutes, instead of hours. The simplicity of the Quadro-Plus allows you to convert most profiles with a flip of a cassette. The revolutionary Schlebach Quadro-Plus produces perfectly rollformed panels for 1" and 1.5" mechanical lock, snap lock, nail strip, 1.75" snap lock, and 2" structural mechanical lock, plus 1" flush panels.

#### 1" Snap Lock Panel

- Low-Profile Architectural Standing Seam Metal Roofing System
- Ideal for residential and light commercial applications
- Specially designed clip allows thermal movement
- Tested panel for rated assemblies achieves higher performance levels

#### 1.5" Snap Lock Panel

- Architectural Standing Seam Metal Roofing System
- Ideal for residential and light commercial applications
- Specially designed clip allows thermal movement
- Tested panel for rated assemblies achieves high performance levels

#### 1.75" Snap Lock Panel

- Structural Standing Seam Metal Roofing System
- Commercial profile for multiple deck and slope applications
- Combines optimum performance with excellent value
- Specially designed clip allows thermal movement
- Tested panel for rated assemblies achieves higher performance levels